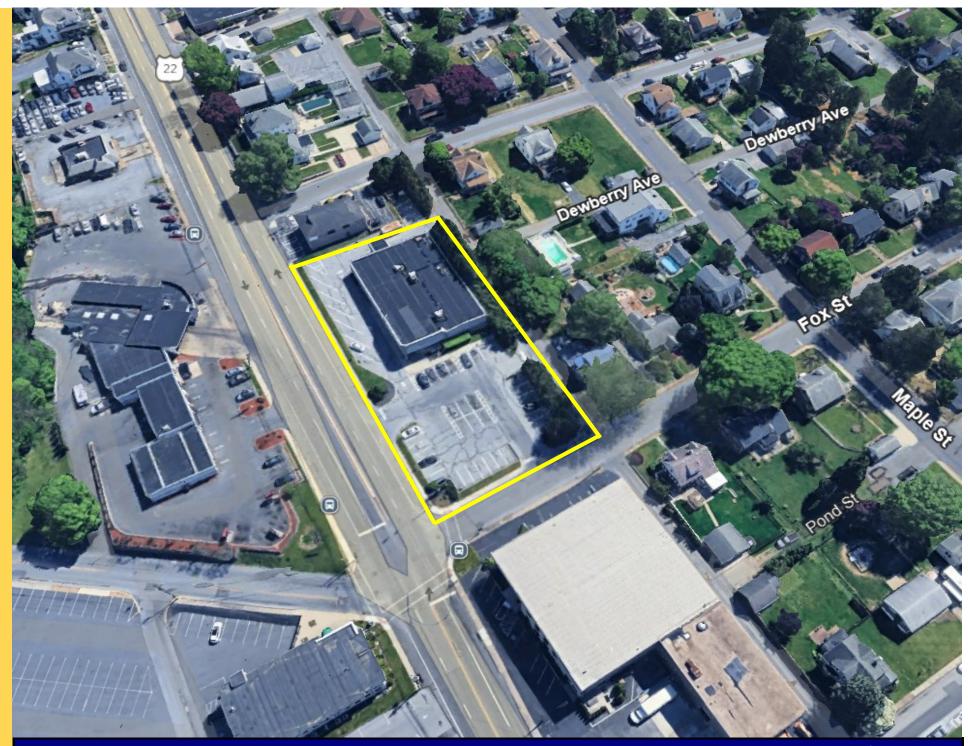

## LOCATION: 3601 Walnut Street Harrisburg, PA 17109

## **PROPERTY HIGHLIGHTS:**

- ♦ HIGH VISIBILITY ON ONE OF HARRISBURG'S BUSIEST ROAD <sup>◆</sup>
- DRIVE THROUGH AVAILABLE
- ZONING: C
- +/- 34,000 COMBINED ADT; 36 PARKING SPACES

- DEMOGRAPHICS WITHIN 5MI: POPULATION: 190,000 & AHI +/- \$82,000
- LOT SIZE: 1.13 AC
- BUILDING SIZE: 9,958 SF
- 305' FRONTAGE WALNUT STREET