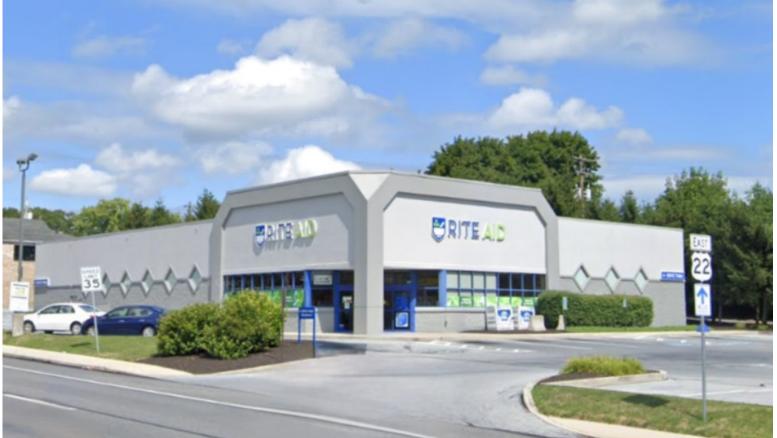

AVAILABLE FOR SALE

# **INVESTMENT PROPERTY FOR SALE**

## LOCATION: 3601 Walnut Street Harrisburg, PA 17109

## **PROPERTY HIGHLIGHTS:**

- ♦ HIGH VISIBILITY ON ONE OF HARRISBURG'S BUSIEST ROAD <sup>◆</sup>
- DRIVE THROUGH AVAILABLE
- ZONING: C
- +/- 34,000 COMBINED ADT; 36 PARKING SPACES

- DEMOGRAPHICS WITHIN 5MI: POPULATION: 190,000 & AHI +/- \$82,000
- LOT SIZE: 1.13 AC
- BUILDING SIZE: 9,958 SF
- 305' FRONTAGE WALNUT STREET