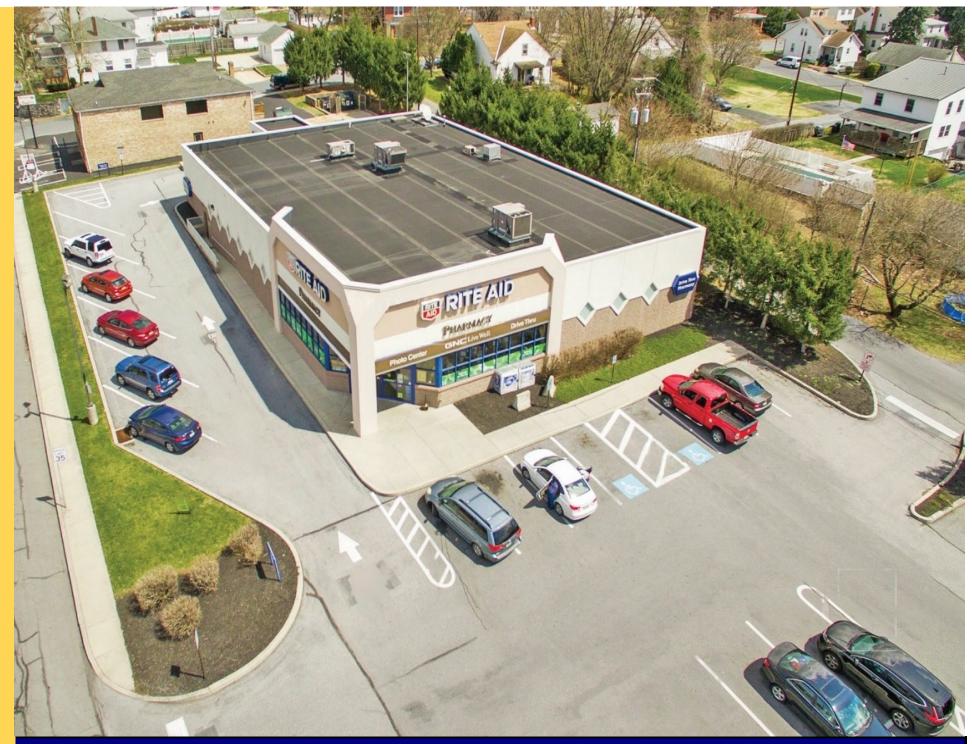

## **PROPERTY HIGHLIGHTS:**

- ♦ HIGH VISIBILITY ON ONE OF HARRISBURG'S BUSIEST ROAD <sup>◆</sup>
- DRIVE THROUGH AVAILABLE
- ZONING: C
- +/- 34,000 COMBINED ADT; 36 PARKING SPACES

- DEMOGRAPHICS WITHIN 5MI: POPULATION: 190,000 & AHI +/- \$82,000
- LOT SIZE: 1.13 AC
- BUILDING SIZE: 9,958 SF
- 305' FRONTAGE WALNUT STREET