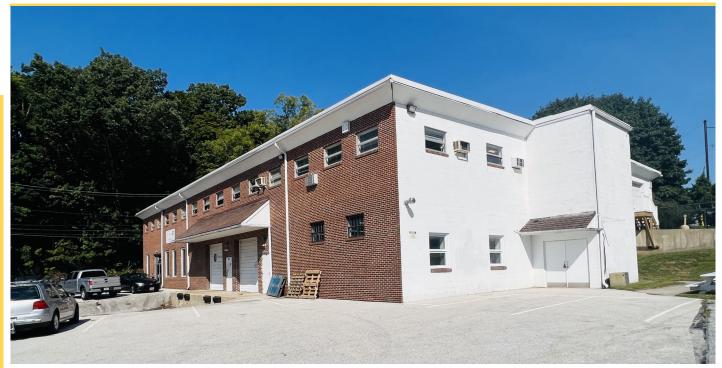

## **FLEX SPACE FOR LEASE IN MALVERN!**

## LOCATION: 46 PENNSYLVANIA AVENUE - MALVERN, PA 19355

## **PROPERTY HIGHLIGHTS:**

- ♦ +/- 4,050 SQ.FT OF FLEX SPACE FOR LEASE!
- ◆ 10'-12' CEILING HEIGHT
- 1 LOADING DOCK [10']
- ◆ HEATED/AIR-CONDITIONED

- 3 PHASE POWER
- ON-SITE PARKING
- ZONED LIMITED INDUSTRIAL [LI]
- CLOSE PROXIMITY TO US-202 AND US-30!