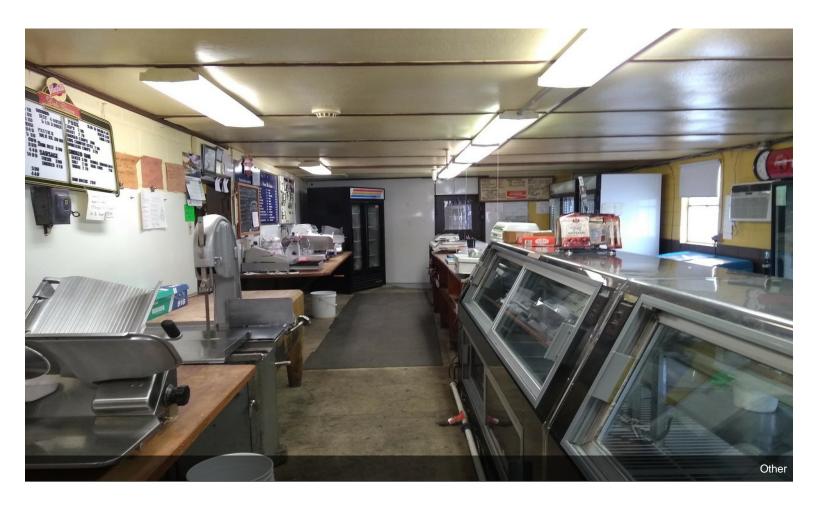

## RE & Biz: Heintzleman's Meat Mrkt since 1906

\$400,000

Real Estate & Business

Welcome to Heintzelman's Meat Market, a beloved institution since 1906. Nestled in the heart of the community, this locally owned and operated butcher shop is now available for sale, along with its accompanying real estate.

#### Key Features:

Established Retail Business: Heintzelman's Meat Market is a turnkey operation, complete with all equipment necessary to seamlessly continue its retail business.

Custom Butchering Capability: The property boasts the infrastructure and facilities required for custom butchering...