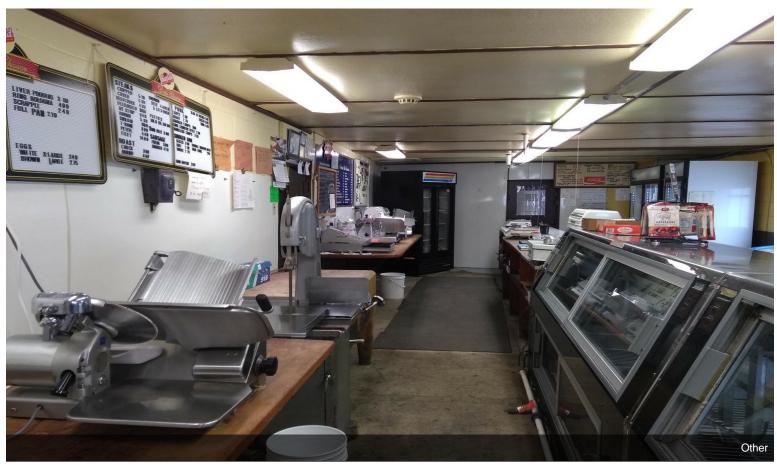

## RE & Biz: Heintzleman's Meat Mrkt since 1906

\$400,000

Real Estate & Business

Welcome to Heintzelman's Meat Market, a beloved institution since 1906. Nestled in the heart of the community, this locally owned and operated butcher shop is now available for sale, along with its accompanying real estate.

#### Key Features:

Established Retail Business: Heintzelman's Meat Market is a turnkey operation, complete with all equipment necessary to seamlessly continue its retail business.

Custom Butchering Capability: The property boasts the infrastructure and facilities required for custom butchering...