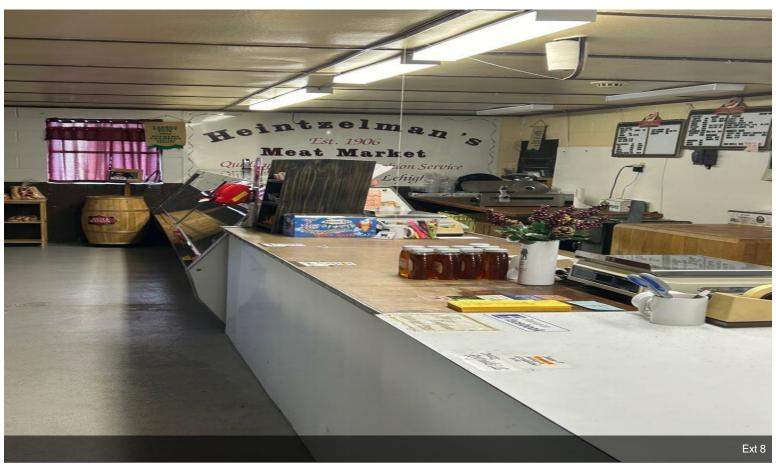

## RE & Biz: Heintzleman's Meat Mrkt since 1906

\$400,000

Real Estate & Business

Welcome to Heintzelman's Meat Market, a beloved institution since 1906. Nestled in the heart of the community, this locally owned and operated butcher shop is now available for sale, along with its accompanying real estate.

#### Key Features:

Established Retail Business: Heintzelman's Meat Market is a turnkey operation, complete with all equipment necessary to seamlessly continue its retail business.

Custom Butchering Capability: The property boasts the infrastructure and facilities required for custom butchering...