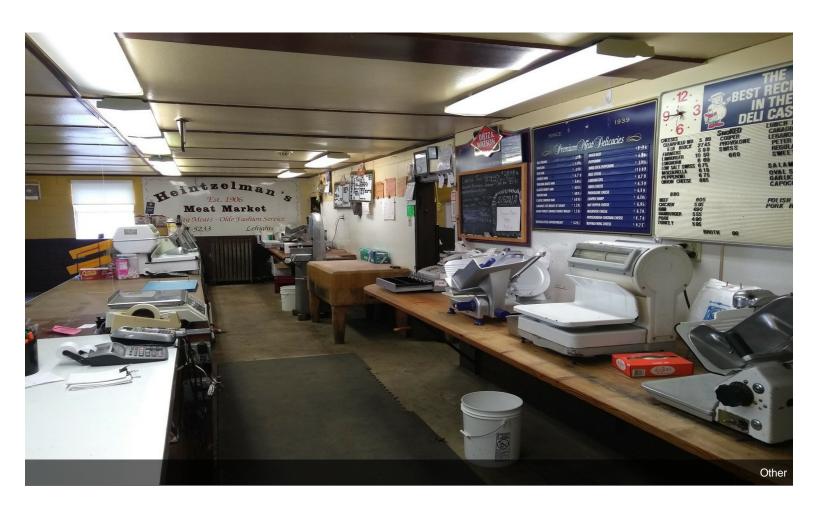

## RE & Biz: Heintzleman's Meat Mrkt since 1906

\$400,000

Real Estate & Business

Welcome to Heintzelman's Meat Market, a beloved institution since 1906. Nestled in the heart of the community, this locally owned and operated butcher shop is now available for sale, along with its accompanying real estate.

#### Key Features:

Established Retail Business: Heintzelman's Meat Market is a turnkey operation, complete with all equipment necessary to seamlessly continue its retail business.

Custom Butchering Capability: The property boasts the infrastructure and facilities required for custom butchering...