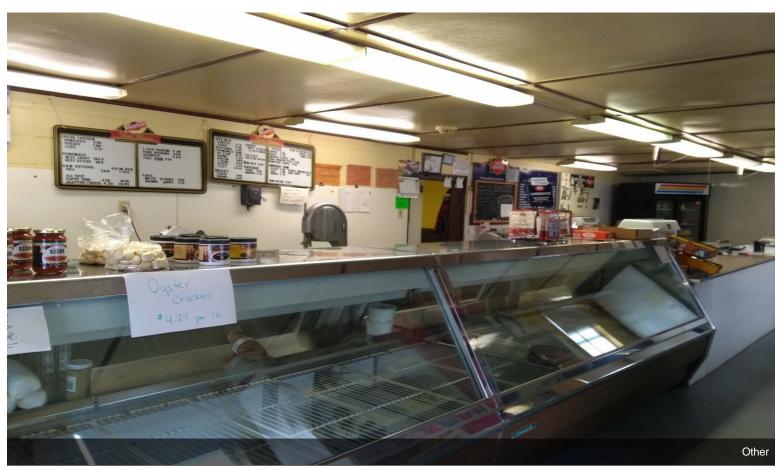

## RE & Biz: Heintzleman's Meat Mrkt since 1906

\$400,000

Real Estate & Business

Welcome to Heintzelman's Meat Market, a beloved institution since 1906. Nestled in the heart of the community, this locally owned and operated butcher shop is now available for sale, along with its accompanying real estate.

#### Key Features:

Established Retail Business: Heintzelman's Meat Market is a turnkey operation, complete with all equipment necessary to seamlessly continue its retail business.

Custom Butchering Capability: The property boasts the infrastructure and facilities required for custom butchering...