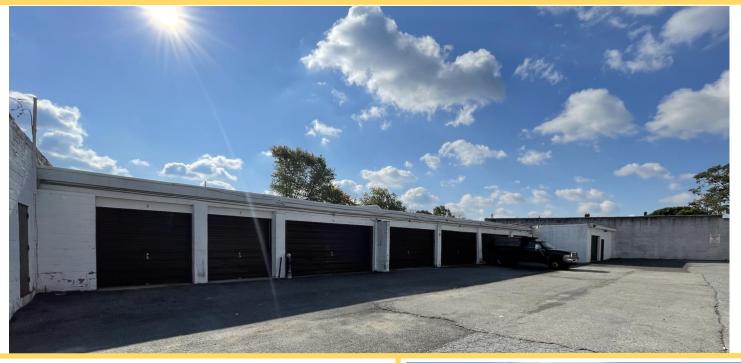

### Industrial Spaces For Lease Location: 410 S Springfield Rd, Clifton Heights, PA

#### **PROPERTY HIGHLIGHTS:**

- ✓ Warehouse & Storage Spaces for Lease
- ✓ Private Spaces & Parking Available for Lease for Trucks
- ✓ 500sf to 2000sf spaces. Inquire within.
- Spaces Conveniently Located on Busy Springfield Rd with Easy Access to Philadelphia & West.