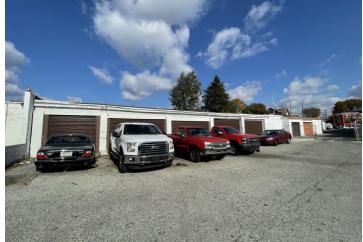

### Industrial Spaces For Lease Location: 410 S Springfield Rd, Clifton Heights, PA

#### **PROPERTY HIGHLIGHTS:**

- ✓ Warehouse & Storage Spaces for Lease
- ✓ Private Spaces & Parking Available for Lease for Trucks
- ✓ 500sf to 2000sf spaces. Inquire within.
- Spaces Conveniently Located on Busy Springfield Rd with Easy Access to Philadelphia & West.