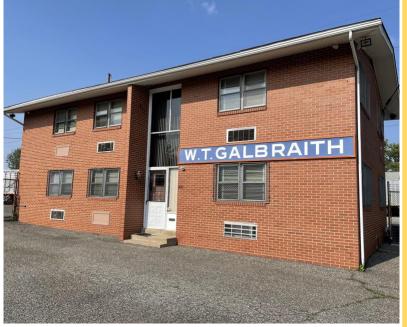

## Office & Industrial Space for Lease Location: 200 Powelton Ave, Lansdowne, PA

## **PROPERTY HIGHLIGHTS:**

- ✓ Industrial Space and Office Space For Lease in Lansdowne
- Building Consists of One Industrial (2700sf + Yard Space) & One Private Office (2500sf, 2-Floor, Structure).
- Entire Lot is Gated with Private Security System/Cameras.
- Ability to Lease Office Only or Industrial Space Only
- Building Allows Ease of Access to and from Philadelphia