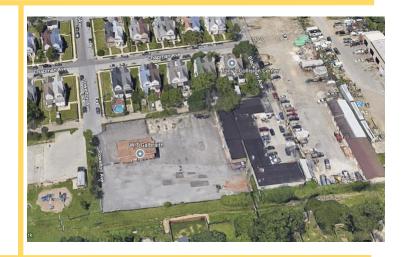

## **PROPERTY HIGHLIGHTS:**

- ✓ Industrial Space and Office Space For Lease in Lansdowne
- Building Consists of One Industrial (2700sf + Yard Space) & One Private Office (2500sf, 2-Floor, Structure).
- Entire Lot is Gated with Private Security System/Cameras.
- Ability to Lease Office Only or Industrial Space Only
- Building Allows Ease of Access to and from Philadelphia