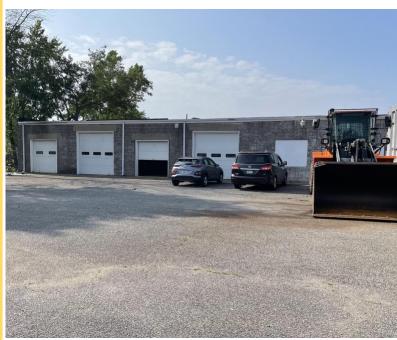

## **PROPERTY HIGHLIGHTS:**

- ✓ Industrial Space and Office Space For Lease in Lansdowne
- Building Consists of One Industrial (2700sf + Yard Space) & One Private Office (2500sf, 2-Floor, Structure).
- Entire Lot is Gated with Private Security System/Cameras.
- Ability to Lease Office Only or Industrial Space Only
- Building Allows Ease of Access to and from Philadelphia