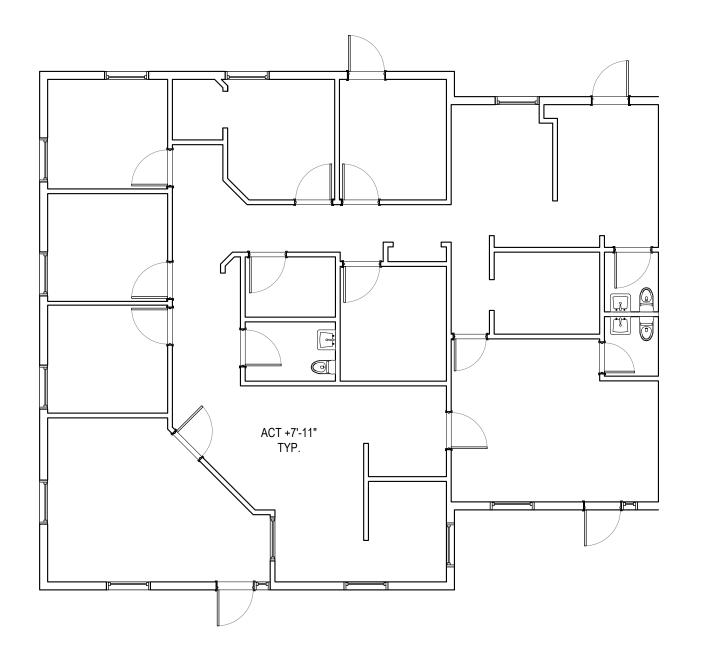

UNIT 9-10 EXISTING FLOOR PLAN

1

A-100

PLAN VIEW

0 2' 4' 6' 12' SCALE : 1/8" = 1'-0"