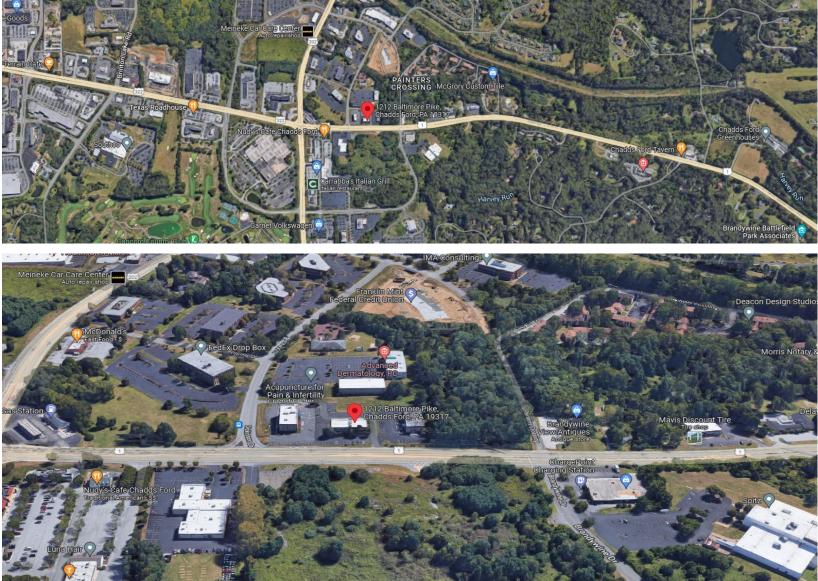

### LOCATION: 1212 Baltimore Pike, Chadds Ford, PA 19317

#### **PROPERTY HIGHLIGHTS:**

- 5,000 SF Available (Divisible)
- Highly visible from Rt 202 & Rt 1 (Baltimore Pike)
- ♦ ADT: +/- 37,317
- Zoned POC District: Planned Office Center

- Newly installed elevator
- ◆ 5 Mile Demographics: Population:+/- 76,019; Average Household Income: +/- \$156,046
- ♦ 1212 Baltimore Pike Location